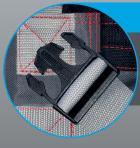

## UPGRADED CONSTRUCTION

Large, EZ-to-use buckles lock firmly and adjust to safely secure your shelter. Double Cross-Stiched Reinforcements add toughness and durability.