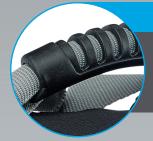

## RUBBERIZED CARRY HANDLE

Our new and improved Rubberized Carry Handles give you a solid hold and helps distribute weight to make for a comfortable and secure grip.