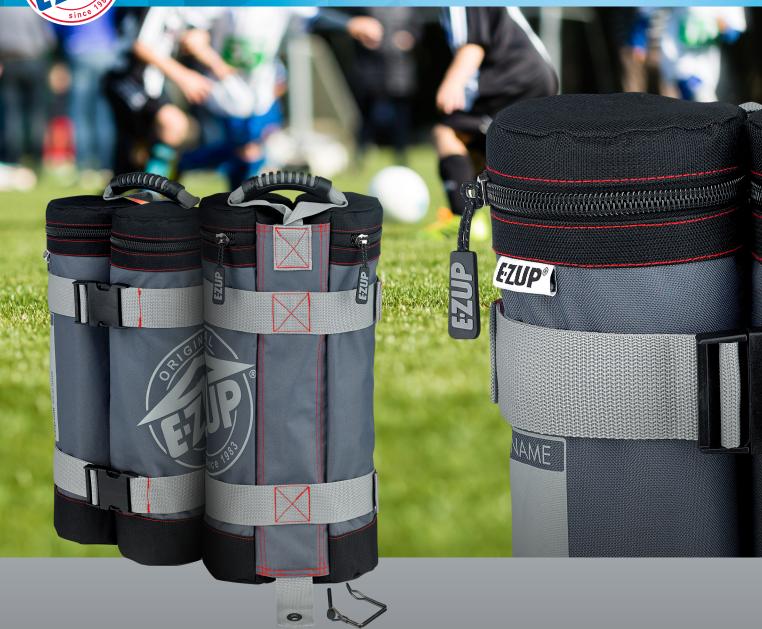

## **E-Z UP® DELUXE WEIGHT BAGS**

The perfect solution for the outdoors and use on hard surfaces. Deluxe Weight Bags hold up to 45 lbs. (20.5 kg) of sand per bag and attach securely to the leg of your shelter with quick release pins and heavy-duty buckle attachment straps.

## **FEATURES**

- Deluxe Weight Bags hold up to 45 lbs. (20.5 kg) of sand or gravel per bag (*not included*)
- Available in Sets of 4 or 6
- Heavy-Duty Zippers
- Stylized Reinforcements
- Abrasion Resistant Fabric
- Name Badge Location

# E-Z UP\* DELUXE WEIGHT BAGS

## UPGRADED CONSTRUCTION

Large, EZ-to-use buckles lock firmly and adjust to safely secure your shelter. Double Cross-Stiched Reinforcements add toughness and durability.

#### STYLIZED REINFORCEMENTS

Ready for your adventures our Heavy-Duty, durable end caps are made with Abrasion Resistant Fabric.

> International E-Z UP, Inc. 1900 Second Street Norco, California 92860 (951) 279-0999 • FAX (800) 810-8775