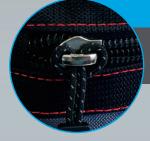

### HEAVY-DUTY ZIPPERS

Upgraded #10 Heavy-Duty Zippers allow for smoother operation and ensures sand or gravel stays inside.