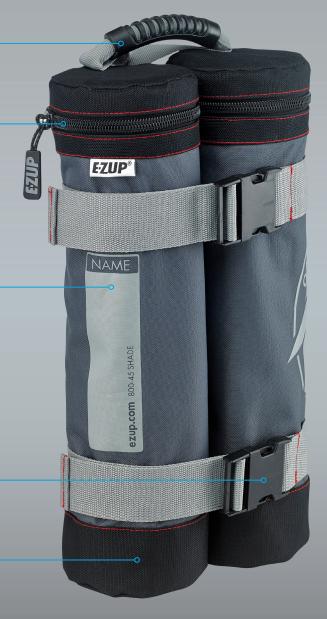

## RUBBERIZED CARRY HANDLE

Our new and improved Rubberized Carry Handles give you a solid hold and helps distribute weight to make for a comfortable and secure grip.

### HEAVY-DUTY ZIPPERS

Upgraded #10 Heavy-Duty Zippers allow for smoother operation and ensures sand or gravel stays inside.

### NAME BADGE

Convenient Name Badge space makes sure no one gets a grip on your Deluxe Weight Bags.

## UPGRADED CONSTRUCTION

Large, EZ-to-use buckles lock firmly and adjust to safely secure your shelter. Double Cross-Stiched Reinforcements add toughness and durability.

#### STYLIZED REINFORCEMENTS

Ready for your adventures our Heavy-Duty, durable end caps are made with Abrasion Resistant Fabric.

> International E-Z UP, Inc. 1900 Second Street Norco, California 92860 (951) 279-0999 • FAX (800) 810-8775